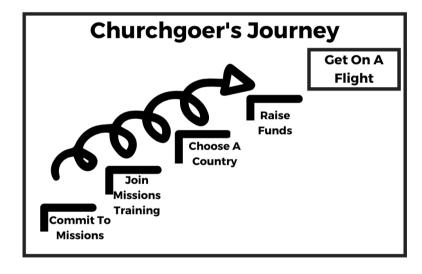

## 3. PUT IT ALTOGETHER

Combine #1 & #2 to make your churchgoer's journey like the example shown below. Feel free to draw it in the blank space below.